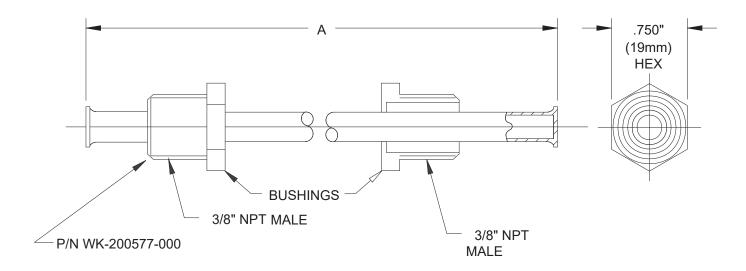

## **Cable Housing for Pneumatic Control Heads**

| PART NUMBER                | CYLINDERS USED WITH |           | CYLINDER CENTERS |     | "A" DIMENSION |     |
|----------------------------|---------------------|-----------|------------------|-----|---------------|-----|
|                            | lbs                 | kg        | in               | mm  | in            | mm  |
| INDUSTRIAL CO <sub>2</sub> |                     |           |                  |     |               |     |
| 81-840398-000              | 50-75               | 22.6-34.0 | 10.0             | 254 | 5.19          | 132 |
| 81-841739-000              | 100                 | 45.3      | 11.625           | 295 | 6.82          | 173 |
| MARINE CO <sub>2</sub>     |                     |           |                  |     |               |     |
| 81-840044-000              | 50                  | 22.6      | 9.5              | 241 | 4.68          | 119 |
| 81-840398-000              | 75                  | 34.0      | 10.0             | 254 | 5.18          | 132 |
| 81-840113-000              | 100                 | 45.3      | 11.5             | 292 | 6.68          | 170 |

## **MATERIALS:**

Tubing: Brass, .312 in. (8 mm) O.D. X .025 in. (0.6 mm)

Wall: Zinc-plated

Bushing: Brass, Zinc-Plated